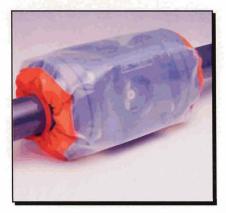

## THE VUE-GARD SAFETY SHIELD PRODUCT-LINE

## PREVENTS HAZARDOUS SPRAYOUTS AND CONTRIBUTES TO A SAFE WORK ENVIRONMENT

- "SEE-THRU" SHIELD PERMITS VISUAL INSPECTION OF PIPING JOINTS
- CONSTRUCTED OF A SPECIALLY DESIGNED TFE AND CLEAR ECTFE
- OPTIONAL NIPPLE ALLOWS RECAPTURE OF LEAKING CHEMICALS

VUE-GARD<sup>®</sup>
BONNET SHIELD

- Physical Characteristics:
  - Temperatures up to  $300^{\circ}$  F ( $150^{\circ}$  C)
- Broad spectrum chemical resistance
- Pressure resistance up to 1000 PSI (69 Bar)
- Available for both standard and customized sizes to meet special requirements