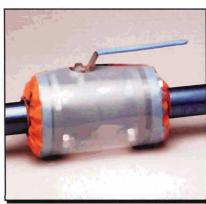

## PREVENTS HAZARDOUS SPRAYOUTS AND CONTRIBUTES TO A SAFE WORK ENVIRONMENT

- "SEE-THRU" SHIELD PERMITS VISUAL INSPECTION OF PIPING JOINTS
- CONSTRUCTED OF A SPECIALLY DESIGNED TFE AND CLEAR ECTFE
- OPTIONAL NIPPLE ALLOWS RECAPTURE OF LEAKING CHEMICALS

## AVAILABLE FOR FLANGES, VALVES, FLOW INDICATORS, EXPANSION JOINTS AND THREADED CONNECTIONS

**VUE-GARD® SHIELD** 

VUE-DRAIN-GARD® SHIELD

**VUE-VALVE-GARD® SHIELD** 

VUE-EXPANDO-GARD® SHIELD

VUE-GARD<sup>®</sup> SHIELD FOR FLOW INDICATOR