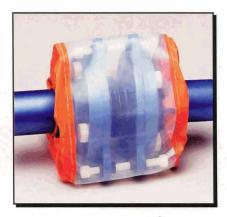

## PREVENTS HAZARDOUS SPRAYOUTS AND CONTRIBUTES TO A SAFE WORK ENVIRONMENT

- "SEE-THRU" SHIELD PERMITS VISUAL INSPECTION OF PIPING JOINTS
- CONSTRUCTED OF A SPECIALLY DESIGNED TFE AND CLEAR ECTFE
- OPTIONAL NIPPLE ALLOWS RECAPTURE OF LEAKING CHEMICALS

## AVAILABLE FOR FLANGES, VALVES, FLOW INDICATORS, EXPANSION JOINTS AND THREADED CONNECTIONS

**VUE-GARD® SHIELD** 

VUE-DRAIN-GARD® SHIELD

**VUE-VALVE-GARD® SHIELD** 

VUE-EXPANDO-GARD® SHIELD

VUE-GARD<sup>®</sup> SHIELD FOR FLOW INDICATOR