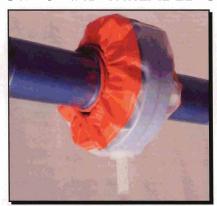

## PREVENTS HAZARDOUS SPRAYOUTS AND CONTRIBUTES TO A SAFE WORK ENVIRONMENT

- "SEE-THRU" SHIELD PERMITS VISUAL INSPECTION OF PIPING JOINTS
- CONSTRUCTED OF A SPECIALLY DESIGNED TFE AND CLEAR ECTFE
- OPTIONAL NIPPLE ALLOWS RECAPTURE OF LEAKING CHEMICALS

## AVAILABLE FOR FLANGES, VALVES, FLOW INDICATORS, EXPANSION JOINTS AND THREADED CONNECTIONS

**VUE-GARD® SHIELD** 

VUE-DRAIN-GARD® SHIELD

**VUE-VALVE-GARD® SHIELD** 

VUE-EXPANDO-GARD® SHIELD

VUE-GARD<sup>®</sup> SHIELD FOR FLOW INDICATOR