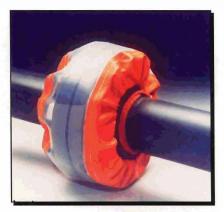

## PREVENTS HAZARDOUS SPRAYOUTS AND CONTRIBUTES TO A SAFE WORK ENVIRONMENT

- "SEE-THRU" SHIELD PERMITS VISUAL INSPECTION OF PIPING JOINTS
- CONSTRUCTED OF A SPECIALLY DESIGNED TFE AND CLEAR ECTFE
- OPTIONAL NIPPLE ALLOWS RECAPTURE OF LEAKING CHEMICALS

## AVAILABLE FOR FLANGES, VALVES, FLOW INDICATORS, EXPANSION JOINTS AND THREADED CONNECTIONS

**VUE-GARD® SHIELD** 

VUE-DRAIN-GARD® SHIELD

**VUE-VALVE-GARD® SHIELD** 

VUE-EXPANDO-GARD® SHIELD

VUE-GARD<sup>®</sup> SHIELD FOR FLOW INDICATOR