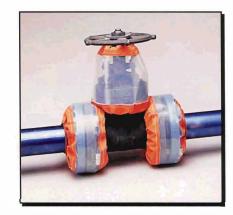

## AVAILABLE FOR FLANGES, VALVES, FLOW INDICATORS, EXPANSION JOINTS AND THREADED CONNECTIONS

**VUE-GARD® SHIELD** 

VUE-DRAIN-GARD® SHIELD

**VUE-VALVE-GARD® SHIELD** 

VUE-EXPANDO-GARD® SHIELD

VUE-GARD<sup>®</sup> SHIELD FOR FLOW INDICATOR